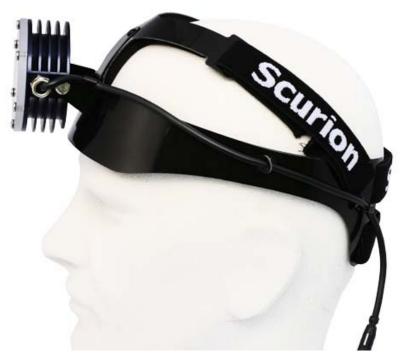

#### **Head straps:**

- ergonomical "orienteering" head strap
- modular system with different cable lengths
- also available: basic but versatile "outdoor" head strap