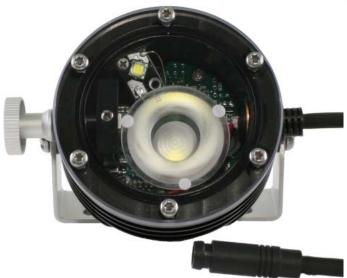

## Lamp features:

- New: measured 1300 ANSI-Lumen spot and wide angle each 650 Lm
- constant current regulated brightness (independent on battery voltage)
- microprocessor control for Li-Ion power reduction
- bar display for remaining battery capacity
- completely nonmagnetic no magnetic switch disturbing your compass
- available in several colors!