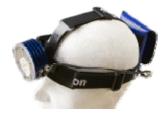

## Lamp system:

- rugged, waterproof aluminium case
- New: measured 1300 ANSI-Lumen spot and wide angle each 650 Lm
- constant current regulated brightness (independent on battery voltage)
- fully programmable to user 's preferences
- colour temperature ~6000 Kelvin nice, pure white!
- microprocessor control for Li-Ion power reduction
- bar display for remaining battery capacity
- available in several colors!

## Head straps & sledge bracket:

- simple "outdoor" head strap for general use
- sledge bracket for simple mounting on your sledge
- modular system with different cable lengths

- Industry quality Mascot<sup>™</sup> charger
- max. 5h charging time (for 4-cell, double for 8-cell battery)
- fully automatic operation
- sophisticated charge algorithm for maximum battery lifetime