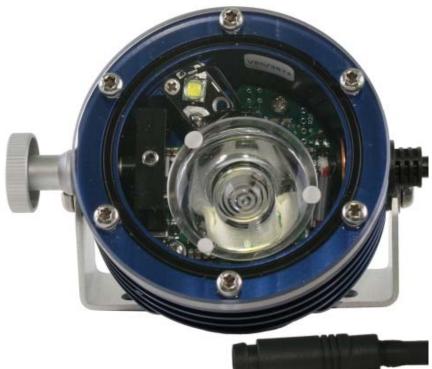

## Lamp system:

- rugged, waterproof aluminium case
- New: measured 1300 ANSI-Lumen spot and wide angle each 650 Lm
- constant current regulated brightness (independent on battery voltage)
- fully programmable to user 's preferences
- colour temperature ~6000 Kelvin nice, pure white!
- microprocessor control for Li-Ion power reduction
- bar display for remaining battery capacity
- available in several colors!